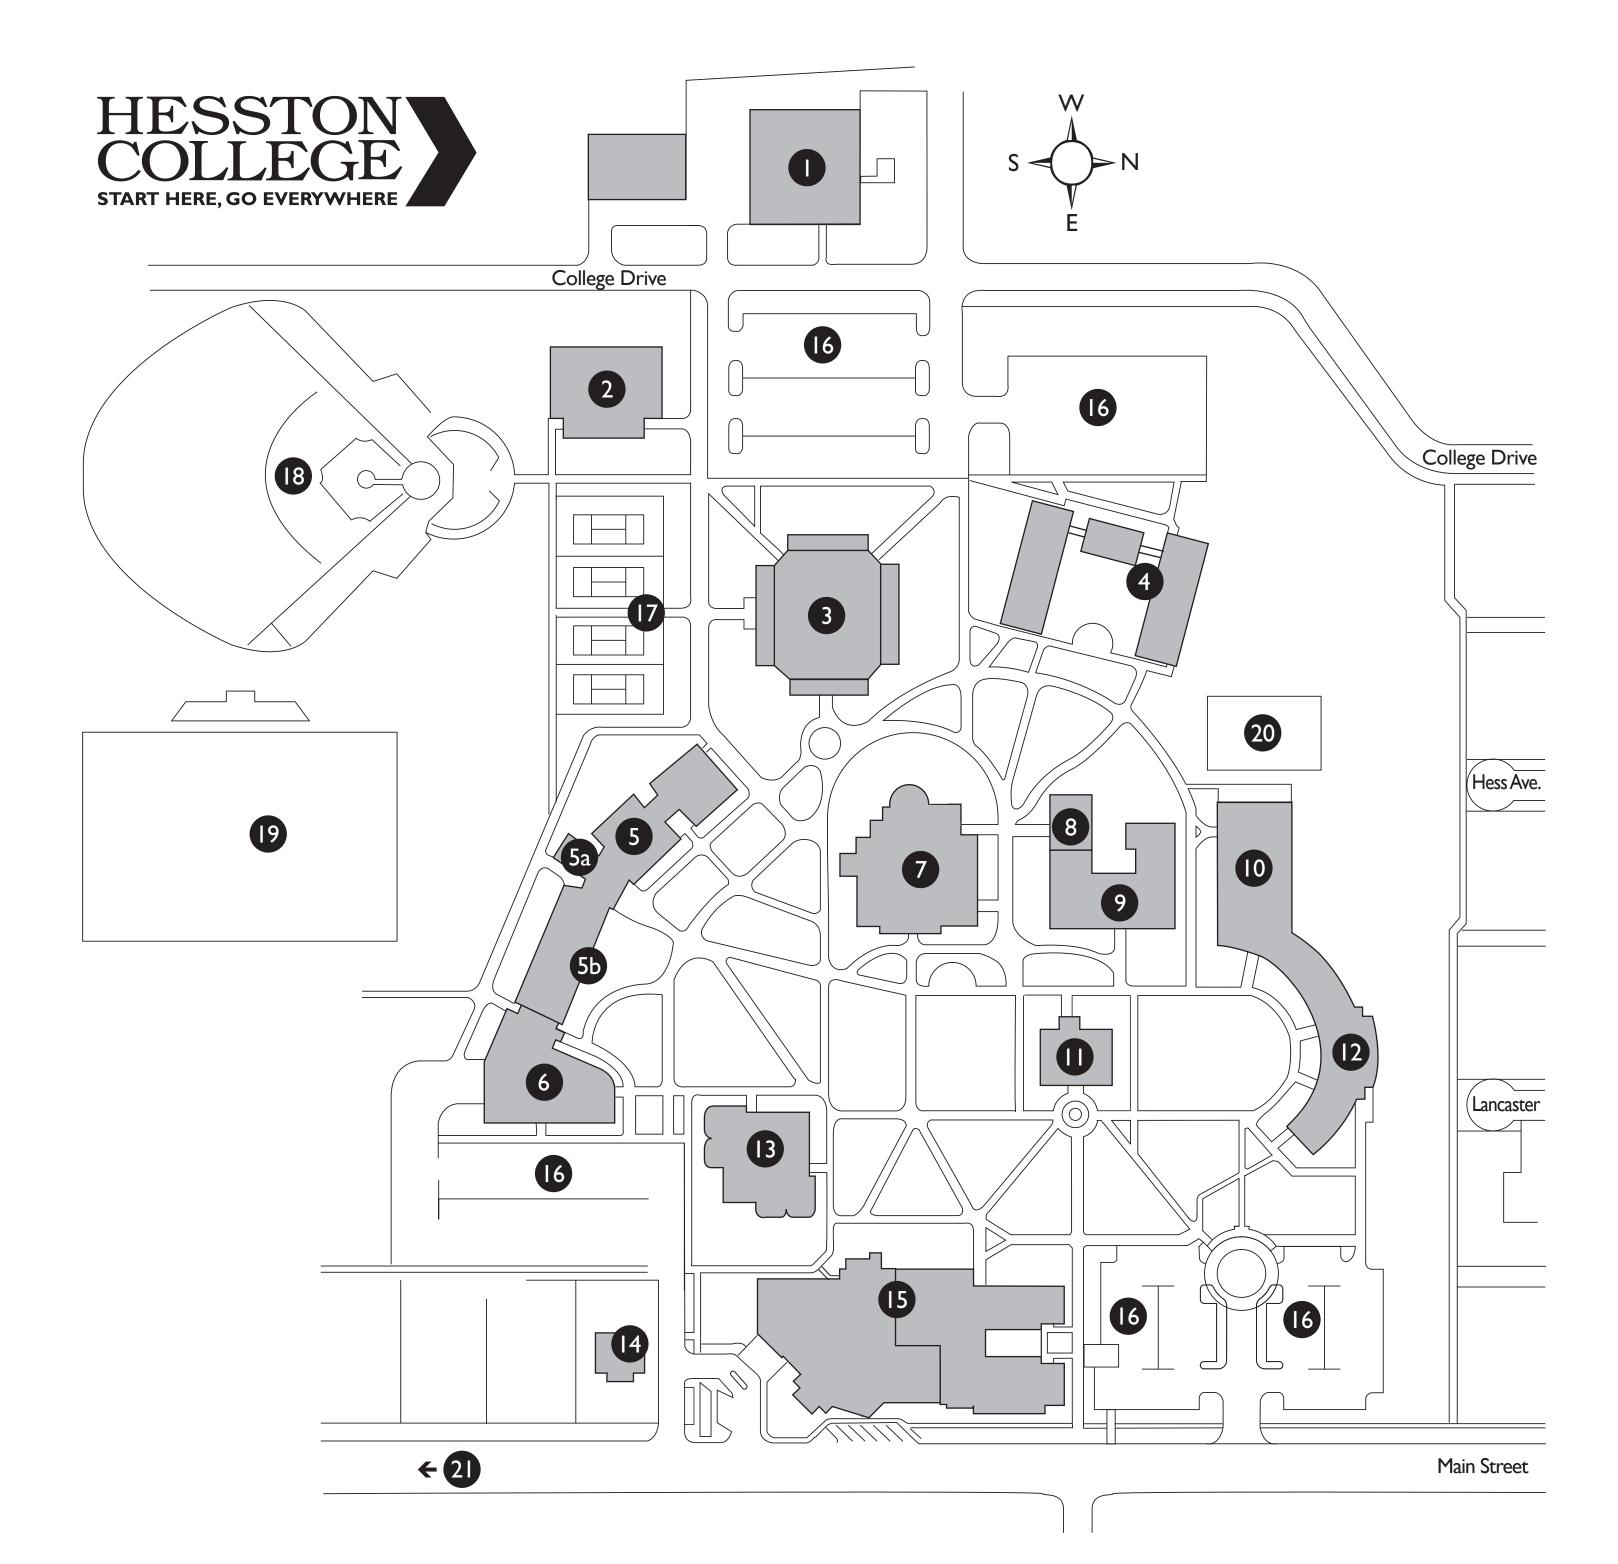

#### I. Laban Peachey Center

Campus Facilities Office Disaster Management Classroom Early Childhood Education Dept. Preschool

# 2. Campus Activities Center

Basketball/Volleyball courts Indoor Soccer Weight Room

## 3.Yost Center

Athletic Department
Athletic Training Room
Basketball/Volleyball court
Racquetball courts
Walking/running track

# 4. Kauffman Court

Men's Dorm

#### 5. Erb Hall

Bookstore (5a)
Campus Pastor
Larks Nest snack shop (5b)
Student Life Office
Women's/Men's Dorm

#### 6. Bontrager Student Center

Dining Hall/Food Service Student Post Office

## 7. Smith Center

ACCESS Lab
Faculty Offices
Mary Miller Library
Media and Instructional
Technology Services

#### 8. Lemons Center

Nursing Department
Commuter Student Lounge

#### 9. Charles Hall

Biology, Chemistry, Physics Labs Nursing Sim Labs

#### 10. Friesen Center for the Visual Arts

Art Department/Studios Campus Counselor Regier Friesen Gallery

# I I. Alliman Administration Center First Information Technology

Faculty/Staff Post Office
Copy Center
Second Academic Dean's Office
Admissions Office
Business Office
Cashier
Financial Aid Office
Registrar's Office

Third Alumni Office
Communications Office
Development Office
President's Office

#### 12. Northlawn

Helmuth Studio Theatre
Music Department
Theatre Department

#### 13. Kropf Center

Bible and Ministry Center Computer Info.Tech. Lab Faculty Offices

#### 14. Guest House

#### **15. Hesston Mennonite Church**

Church Sanctuary/Chapel

#### 16. Parking

**17.**Tennis Courts

18. Oswald Field (baseball)

#### 19. Soccer Field

20. Sand Volleyball Court

# 21. Dyck Arboretum of the Plains

177 W Hickory two blocks south and one block west