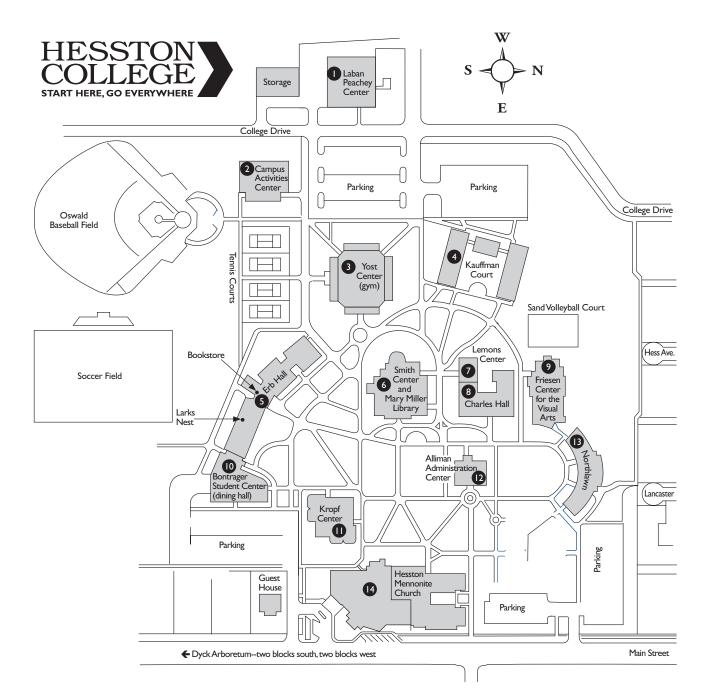

I. Laban Peachey Center

Campus Facilities Office Disaster Management Classroom Early Childhood Education Dept. Preschool

### 2. Campus Activities Center

Basketball/Volleyball courts Indoor Soccer Weight Room

# 3. Yost Center

Athletic Department Basketball/Volleyball court Racquetball courts Walking/running track

# 4. Kauffman Court

Men's Dorm

### 5. Erb Hall

**Bookstore** Campus Pastor Larks Nest snack shop Student Life Office Women's/Men's Dorm

## 6. Smith Center

ACCESS Lab Campus Counselor Faculty Offices Mary Miller Library Media and Instructional **Technology Services** 

### 7. Lemons Center

Nursing Department Commuter Student Lounge

### 8. Charles Hall

Biology Department/Lab Chemistry Department/Lab Mathematics Department Nursing Lab Physics Department/Lab

# 9. Friesen Center for the Visual Arts

Art Department/Studios Regier Friesen Gallery

# 10. Bontrager Student Center

Dining Hall/Food Service Student Post Office

## II. Kropf Center

Bible and Ministry Center Business Department Computer Info. Tech. Lab English Department Languages Department Pastoral Ministries Program Sociology Department

# 12. Alliman Administration Center

Information Technology Faculty/Staff Post Office Copy Center

Second Academic Dean's Office Admissions Office **Business Office** Cashier Financial Aid Office Registrar's Office

Third Alumni Office Communications Office Development Office President's Office

### 13. Northlawn

Music Department Theatre Department

# 14. Hesston Mennonite Church

Church Sanctuary/Chapel